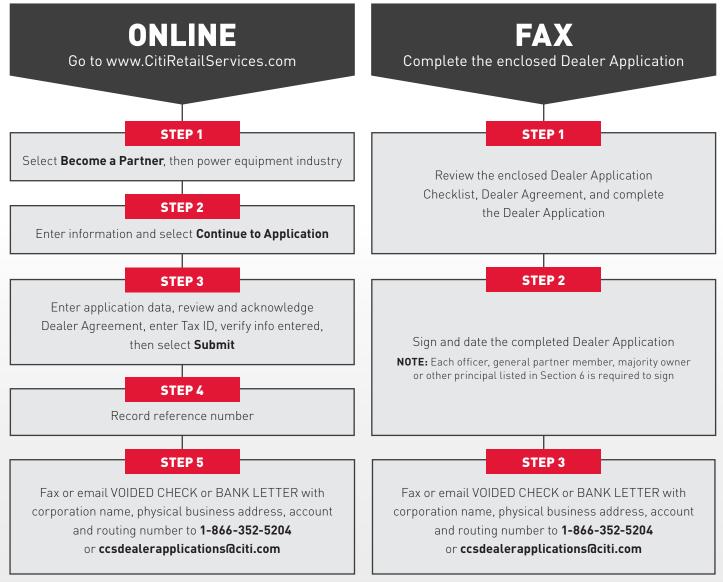

# HOW TO ENROLL IN THE TORO CREDIT CARD PROGRAM

COMPLETED APPLICATIONS ARE DECISIONED IN 3-5 DAYS. APPROVED DEALERS WILL RECEIVE A WELCOME KIT IN THE MAIL.

## Enroll now so your customers can take advantage of special financing offers!

**Questions?** If you have any questions regarding the program or the application materials provided in this package, please call **1-866-786-2026**.