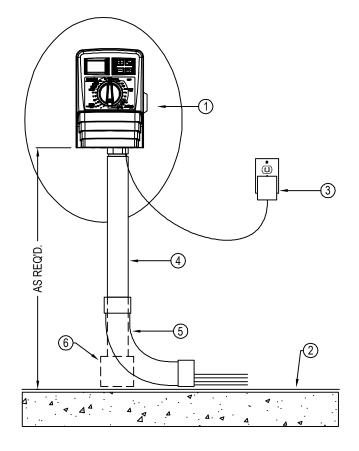

## LEGEND:

- IRRITROL KD-INT KWIKDIAL SERIES AUTOMATIC SPRINKLER CONTROLLER (INTERIOR WALL MOUNT WITH EXTERNAL TRANSFORMER).
- (2) FINISH SURFACE OF INTERIOR SPACE WHERE CONTROLLER IS LOCATED.
  (3) EXTERNAL PLUG-IN TRANSFORMER (PROVIDED WITH CONTROLLER).
- (4) PVC SCHEDULE 40 CONTROL WIRE CONDUIT (SIZE AS REQUIRED).
- (5) PVC SWEEP ELL (PROTECTING LOW VOLTAGE CONTROL WIRES TO THE ELECTRIC VALVES).
- (6) OPTIONAL JUNCTION BOX TO ROUTE CONTROL WIRES TO THE ELECTRIC VALVES.