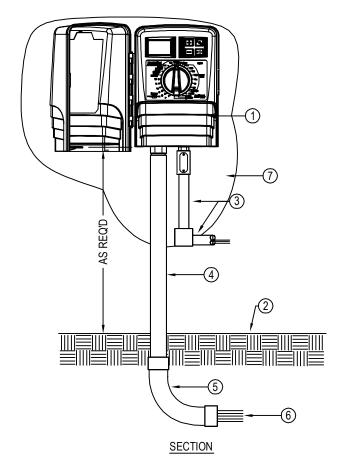

## LEGEND:

- IRRITROL KD-EXT KWIKDIAL SERIES AUTOMATIC SPRINKLER CONTROLLER (EXTERIOR WALL MOUNT).
- FINISH GRADE.
  1/2" UL APPROVED ELECTRICAL CONDUIT, RING NUT AND JUNCTION BOX FOR 120V AC ELECTRICAL POWER.
- (4) PVC SCHEDULE 40 CONTROL WIRE CONDUIT (SIZE AS REQUIRED).
- (5) PVC SWEEP ELL (DEPTH AS REQUIRED).
- CONTROL WIRES TO ELECTRIC VALVES.
- EXTERIOR SURFACE FOR MOUNTING OF SPRINKLER CONTROLLER.