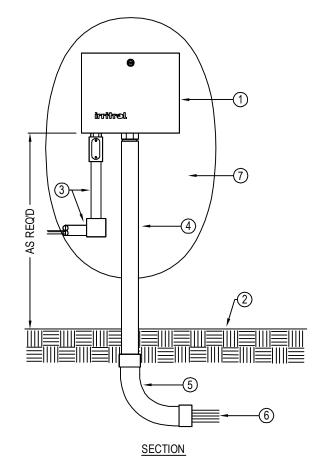

## LEGEND:

- IRRITROL MC-E SERIES AUTOMATIC SPRINKLER CONTROLLER (WALL MOUNT).
- FINISH GRADE.
  1/2" UL APPROVED ELECTRICAL CONDUIT, RING NUT AND JUNCTION BOX FOR 120V AC ELECTRICAL POWER.
- (4) PVC SCHEDULE 40 CONTROL WIRE CONDUIT (SIZE AS REQUIRED).
- (5) PVC SWEEP ELL (DEPTH AS REQUIRED).
- CONTROL WIRE TO ELECTRIC VALVES
- EXTERIOR SURFACE FOR MOUNTING OF SPRINKLER CONTROLLER.