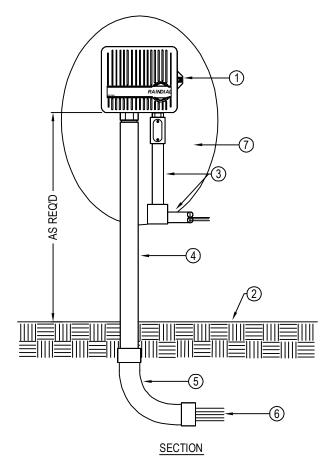

## LEGEND:

- IRRITROL RD-EXT RAIN DIAL SERIES AUTOMATIC SPRINKLER CONTROLLER (EXTERIOR WALL MOUNT).
- FINISH GRADE.
  1/2" UL APPROVED ELECTRICAL CONDUIT, RING NUT AND JUNCTION BOX FOR 120V AC ELECTRICAL POWER.
- (4) PVC SCHEDULE 40 CONTROL WIRE CONDUIT (SIZE AS REQUIRED).
- (5) PVC SWEEP ELL (DEPTH AS REQUIRED).
- CONTROL WIRES TO ELECTRIC VALVES.
- EXTERIOR SURFACE FOR MOUNTING OF SPRINKLER CONTROLLER.

- ALL ELECTRICAL WORK MUST CONFORM TO LOCAL CODES. REFER TO PRODUCT LITERATURE FOR ADDITIONAL INSTALLATION REQUIREMENTS.
- INSTALLATION TO BE COMPLETED IN ACCORDANCE WITH MANUFACTURER'S SPECIFICATIONS.
- 3. DO NOT SCALE DRAWING.
- 4. THIS DRAWING IS INTENDED FOR USE BY ARCHITECTS, ENGINEERS, CONTRACTORS, CONSULTANTS AND DESIGN PROFESSIONALS FOR PLANNING PURPOSES ONLY. THIS DRAWING MAY NOT BE USED FOR CONSTRUCTION.
- 5. ALL INFORMATION CONTAINED HEREIN WAS CURRENT AT THE TIME OF DEVELOPMENT BUT MUST BE REVIEWED AND APPROVED BY THE PRODUCT MANUFACTURER TO BE CONSIDERED ACCURATE.
- 6. CONTRACTOR'S NOTE: FOR PRODUCT AND COMPANY INFORMATION VISIT www.CADdetails.com/info AND ENTER REFERENCE NUMBER 743-008.