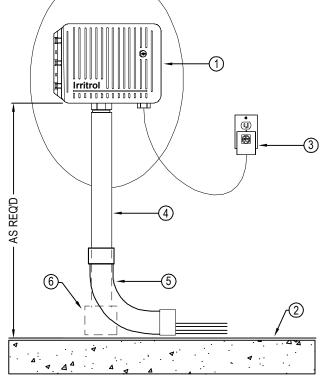

SECTION

LEGEND:

- (1) IRRITROL TC-IN TOTAL CONTROL SERIES AUTOMATIC SPRINKLER CONTROLLER (INTERIOR WALL MOUNT WITH EXTERNAL TRANSFORMER).
- (2) FINISH SURFACE OF INTERIOR SPACE WHERE CONTROLLER IS LOCATED.
- (3) EXTERNAL PLUG-IN TRANSFORMER (PROVIDED WITH CONTROLLER).
- PVC SCHEDULE 40 CONTROL WIRE CONDUIT (SIZE AS REQUIRED).
- (5) PVC SWEEP ELL (PROTECTING LOW VOLTAGE CONTROL WIRE TO THE ELECTRIC VALVES).
- OPTIONAL JUNCTION BOX TO ROUTE CONTROL WIRES TO THE ELECTRIC VALVES.