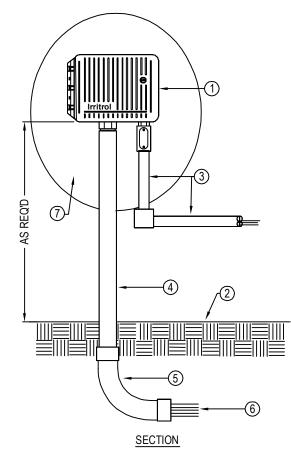

## LEGEND:

IRRITROL TC-EX TOTAL CONTROL SERIES AUTOMATIC SPRINKLER CONTROLLER (EXTERIOR WALL MOUNT).

- FINISH GRADE.
  1/2" UL APPROVED ELECTRICAL CONDUIT, RING NUT AND JUNCTION BOX FOR 120V AC ELECTRICAL POWER.
- (4) PVC SCHEDULE 40 CONTROL WIRE CONDUIT (SIZE AS REQUIRED).
- (5) PVC SWEEP ELL (DEPTH AS REQUIRED).
- (6) CONTROL WIRES TO ELECTRIC VALVES.
- $\overline{(7)}$ EXTERIOR SURFACE FOR MOUNTING OF SPRINKLER CONTROLLER.

## NOTES:

- 1. ALL ELECTRICAL WORK MUST CONFORM TO LOCAL CODES. REFER TO PRODUCT LITERATURE FOR ADDITIONAL INSTALLATION REQUIREMENTS.
- INSTALLATION TO BE COMPLETED IN ACCORDANCE WITH MANUFACTURER'S SPECIFICATIONS.
- 3. DO NOT SCALE DRAWING.
- 4. THIS DRAWING IS INTENDED FOR USE BY ARCHITECTS, ENGINEERS, CONTRACTORS, CONSULTANTS AND DESIGN PROFESSIONALS FOR PLANNING PURPOSES ONLY. THIS DRAWING MAY NOT BE USED FOR CONSTRUCTION.
- 5. ALL INFORMATION CONTAINED HEREIN WAS CURRENT AT THE TIME OF DEVELOPMENT BUT MUST BE REVIEWED AND APPROVED BY THE PRODUCT MANUFACTURER TO BE CONSIDERED ACCURATE.
- 6. CONTRACTOR'S NOTE: FOR PRODUCT AND COMPANY INFORMATION VISIT www.CADdetails.com/info AND ENTER **REFERENCE NUMBER 743-010.**