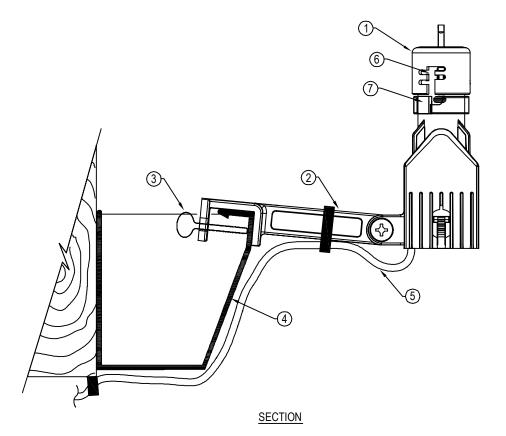

**IRRITROL SYSTEMS** 5825 JASMINE ST. RIVERSIDE, CA 92504 TOLL FREE: 1-800-634-8873 PHONE: (951) 785-3454 www.irritrol.com

LEGEND:

- IRRITROL RAIN SENSOR MODEL NUMBER RS500.
- ADJUSTABLE M
  THUMB SCREW. ADJUSTABLE MOUNTING BRACKET.
- (4) RAIN GUTTER.
- CONNECTION WIRE.
- രി RAINFALL ADJUSTMENT.
- $\overline{7}$ VENT/DRY-OUT ADJUSTMENT.

## SENSORS

RAIN SENSOR RS500 GUTTER MOUNT