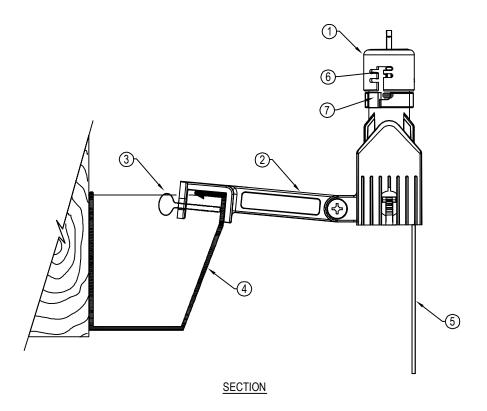

## LEGEND:

- (1) IRRITROL WIRELESS RAIN SENSOR MODEL NUMBER RS1000 AND RFS1000.
- 2 ADJUSTABLE M3 THUMB SCREW. ADJUSTABLE MOUNTING BRACKET.
- (4) RAIN GUTTER.
- (5) ANTENNA.
- RAINFALL ADJUSTMENT.
- VENT/DRY-OUT ADJUSTMENT.