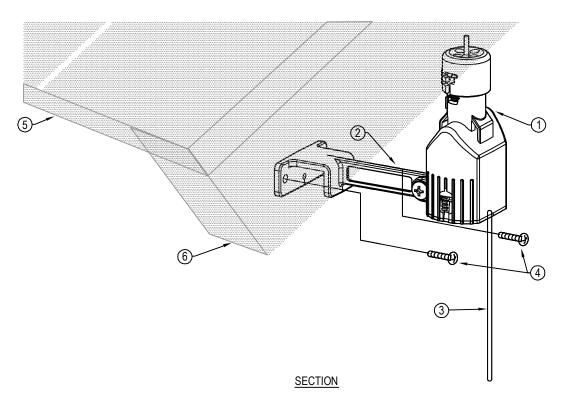

**IRRITROL SYSTEMS** 5825 JASMINE ST. RIVERSIDE, CA 92504 TOLL FREE: 1-800-634-8873 PHONE: (951) 785-3454 www.irritrol.com

LEGEND:

IRRITROL WIRELESS RAIN SENSOR MODEL NUMBER RS1000 AND RFS1000.

- 2) ADJUSTABLE MOUNTING BRACKET.
  (3) ANTENNA.
- (4) STAINLESS STEEL SCREWS.
- (5) ROOF.
- 6 EAVE.