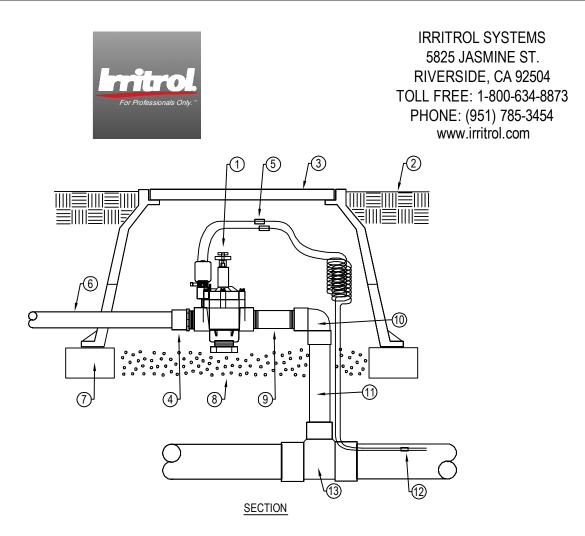

LEGEND:

- (1) IRRITROL 100P1/-LS, 100P1.5/-LS, 100P2/-LS 100P3/-LS ELECTRIC CONTROL VALVE.
- 2 FINISH GRADE.
- 3 VALVE BOX (HEIGHT ABOVE GRADE AS REQUIRED).
- (4) PVC MALE ADAPTER.
- (5) WATERPROOF WIRE CONNECTORS.
- PVC LATERAL LINE-ANGLE TO PROPER DEPTH WITH 450 ELLS.
- (7) COMMON RED BRICK (4 REQUIRED).
- 8 PEA GRAVEL 12" DEEP
- PVC SCHEDULE 80 NIPPLE (6" LONG).
- PVC SCHEDULE 40 X T ELL.
- 1 PVC SCHEDULE 80 PIPE.
- (2) COMMON AND CONTROL WIRE TO CONTROLLER LOCATION.
- PRESSURE MAIN LINE PIPING WITH MAIN LINE FITTING (DEPTH AS REQUIRED).

NOTES:

- 1. REFER TO PRODUCT LITERATURE FOR ADDITIONAL INSTALLATION AND ADJUSTMENT INFORMATION.
- 2. INSTALLATION TO BE COMPLETED IN ACCORDANCE WITH MANUFACTURER'S SPECIFICATIONS.
- 3. DO NOT SCALE DRAWING.
- 4. THIS DRAWING IS INTENDED FOR USE BY ARCHITECTS, ENGINEERS, CONTRACTORS, CONSULTANTS AND DESIGN PROFESSIONALS FOR PLANNING PURPOSES ONLY. THIS DRAWING MAY NOT BE USED FOR CONSTRUCTION.
- 5. ALL INFORMATION CONTAINED HEREIN WAS CURRENT AT THE TIME OF DEVELOPMENT BUT MUST BE REVIEWED AND APPROVED BY THE PRODUCT MANUFACTURER TO BE CONSIDERED ACCURATE.
- CONTRACTOR'S NOTE: FOR PRODUCT AND COMPANY INFORMATION VISIT www.CADdetails.com/info AND ENTER REFERENCE NUMBER 743-029.