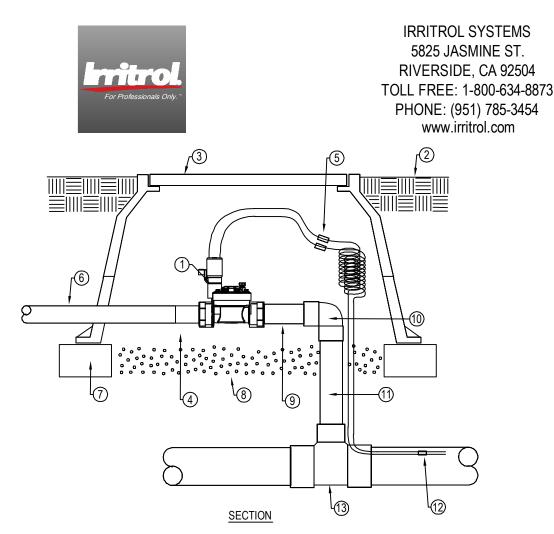

## LEGEND:

- IRRITROL 2500S ELECTRIC CONTROL VALVE.
- (2) FINISH GRADE.
- (3) VALVE BOX (HEIGHT ABOVE GRADE AS REQUIRED).
- (4) PVC MALE ADAPTER.
- 5) WATERPROOF WIRE CONNECTORS.
- $(\widetilde{6})$ PVC LATERAL LINE-ANGLE TO PROPER DEPTH WITH 450 ELLS.
- $(\overline{7})$ COMMON RED BRICK (4 REQUIRED).
- Ì PEA GRAVEL - 12" DEEP
- PVC SCHEDULE 80 PIPE (6" LONG).
- (10) PVC SCHEDULE 40 S ELL.
- (1) PVC SCHEDULE 80 PIPE.
- COMMON AND CONTROL WIRES TO CONTROLLER LOCATION. (12)
- (13) PRESSURE MAIN LINE PIPING WITH MAIN LINE FITTING (DEPTH AS REQUIRED).

## NOTES:

- 1. REFER TO PRODUCT LITERATURE FOR ADDITIONAL INSTALLATION AND ADJUSTMENT INFORMATION.
- 2. INSTALLATION TO BE COMPLETED IN ACCORDANCE WITH MANUFACTURER'S SPECIFICATIONS.
- 3. DO NOT SCALE DRAWING.
- 4. THIS DRAWING IS INTENDED FOR USE BY ARCHITECTS, ENGINEERS, CONTRACTORS, CONSULTANTS AND DESIGN PROFESSIONALS FOR PLANNING PURPOSES ONLY. THIS DRAWING MAY NOT BE USED FOR CONSTRUCTION.
- 5. ALL INFORMATION CONTAINED HEREIN WAS CURRENT AT THE TIME OF DEVELOPMENT BUT MUST BE REVIEWED AND APPROVED BY THE PRODUCT MANUFACTURER TO BE CONSIDERED ACCURATE.
- 6. CONTRACTOR'S NOTE: FOR PRODUCT AND COMPANY INFORMATION VISIT www.CADdetails.com/info AND ENTER **REFERENCE NUMBER 743-051.**

## VALVES

2500 SERIES: 205S SLIP CONNECTION

743-051