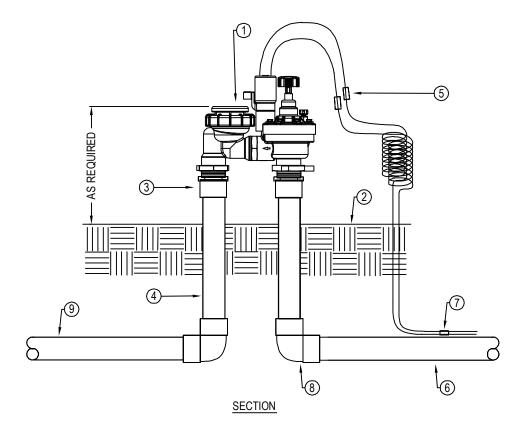

## LEGEND:

- IRRITROL 2711APR ELECTRIC ANTI-SIPHON CONTROL VALVE.
- (2) FINISH GRADE.
- (3) PVC MALE ADAPTER (TYPICAL).
- (4) PVC SCHEDULE 80 PIPE (TYPICAL).
- (5) WATERPROOF WIRE CONNECTORS.
- 6 PVC PRESSURE MAIN LINE PIPING.
- (7) COMMON AND CONTROL WIRES TO CONTROLLER LOCATION.
- (8) PVC SCHEDULE 40 ELL.
- PVC LATERAL LINE PIPING.

## NOTES:

- 1. REFER TO PRODUCT LITERATURE FOR ADDITIONAL INSTALLATION AND ADJUSTMENT INFORMATION.
- 2. INSTALLATION TO BE COMPLETED IN ACCORDANCE WITH MANUFACTURER'S SPECIFICATIONS.
- 3. DO NOT SCALE DRAWING.
- 4. THIS DRAWING IS INTENDED FOR USE BY ARCHITECTS, ENGINEERS, CONTRACTORS, CONSULTANTS AND DESIGN PROFESSIONALS FOR PLANNING PURPOSES ONLY. THIS DRAWING MAY NOT BE USED FOR CONSTRUCTION.
- ALL INFORMATION CONTAINED HEREIN WAS CURRENT AT THE TIME OF DEVELOPMENT BUT MUST BE REVIEWED AND APPROVED BY THE PRODUCT MANUFACTURER TO BE CONSIDERED ACCURATE.
- CONTRACTOR'S NOTE: FOR PRODUCT AND COMPANY INFORMATION VISIT www.CADdetails.com/info AND ENTER REFERENCE NUMBER 743-055.