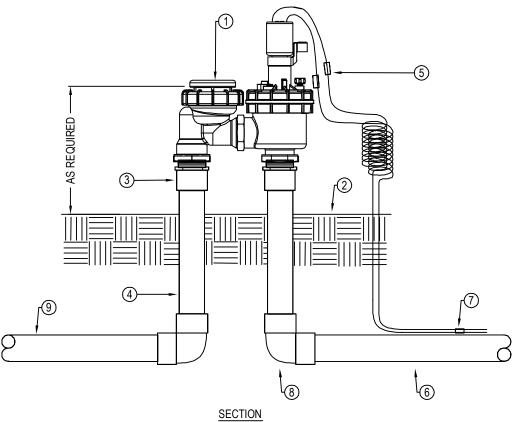

## LEGEND:

- IRRITROL 2713DPR ELECTRIC ANTI-SIPHON CONTROL VALVE.
- (2) FINISH GRADE.
- (3) PVC MALE ADAPTER (TYPICAL).
- (4) PVC SCHEDULE 80 PIPE (TYPICAL).
- (5) WATERPROOF WIRE CONNECTORS.
- (6) PVC PRESSURE MAIN LINE PIPING.
- (7) COMMON AND CONTROL WIRES TO CONTROLLER LOCATION.
- (8) PVC SCHEDULE 40 ELL.
- PVC LATERAL LINE PIPING.

## NOTES:

- 1. REFER TO PRODUCT LITERATURE FOR ADDITIONAL INSTALLATION AND ADJUSTMENT INFORMATION.
- 2. INSTALLATION TO BE COMPLETED IN ACCORDANCE WITH MANUFACTURER'S SPECIFICATIONS.
- 3. DO NOT SCALE DRAWING.
- 4. THIS DRAWING IS INTENDED FOR USE BY ARCHITECTS, ENGINEERS, CONTRACTORS, CONSULTANTS AND DESIGN PROFESSIONALS FOR PLANNING PURPOSES ONLY. THIS DRAWING MAY NOT BE USED FOR CONSTRUCTION.
- 5. ALL INFORMATION CONTAINED HEREIN WAS CURRENT AT THE TIME OF DEVELOPMENT BUT MUST BE REVIEWED AND APPROVED BY THE PRODUCT MANUFACTURER TO BE CONSIDERED ACCURATE.
- CONTRACTOR'S NOTE: FOR PRODUCT AND COMPANY INFORMATION VISIT www.CADdetails.com/info AND ENTER REFERENCE NUMBER 743-058.